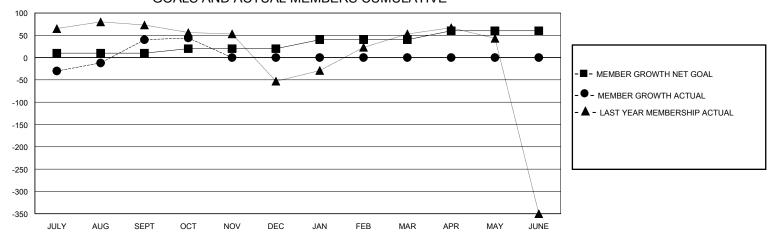

## GOALS AND ACTUAL MEMBERS CUMULATIVE

| DROPPED CLUBS: 2  DROPPED MEMBERS |     | 33 CLUBS OF 82 ADDED 1 OR MORE<br>NEW MEMBERS | GENDER DISTRIBUTION           MALE         1,871 (71.49%)           FEMALE         746 (28.51%) |  |     |
|-----------------------------------|-----|-----------------------------------------------|-------------------------------------------------------------------------------------------------|--|-----|
| DECEASED                          | 3   | CLICK HERE FOR CUMULATIVE                     | TOTAL FAMILY UNIT MEMBERS                                                                       |  | 956 |
| CLUB CANCELLED 32 OTHER 89        |     | MEMBERSHIP DATA                               | FAMILY MEMBERS PAYING HALF                                                                      |  | 496 |
| TOTAL                             | 124 |                                               | DOLO                                                                                            |  |     |

## District 3234D1

GMT: LOCATION INDIA GMT CA

| Clubs         |               |             |               | Members               |                       |                         |                                                    |  |
|---------------|---------------|-------------|---------------|-----------------------|-----------------------|-------------------------|----------------------------------------------------|--|
|               | RESULTS FOR   | R 2023-2024 |               | RESULTS FOR 2023-2024 |                       |                         |                                                    |  |
| QUARTER       | NEW CLUB GOAL | NEW CLUBS   | DROPPED CLUBS | QUARTER MEMB          | ER GROWTH NET<br>GOAL | MEMBER GROWTH<br>ACTUAL | DROPPED<br>MEMBERS ACTUAL<br>(including transfers) |  |
| JULY/AUG/SEPT | 1             | 2           | 2             | JULY/AUG/SEPT         | 10                    | 171                     | 106                                                |  |
| OCT/NOV/DEC   | 0             | 0           | 0             | OCT/NOV/DEC           | 10                    | 21                      | 16                                                 |  |
| JAN/FEB/MAR   | 2             | 0           | 0             | JAN/FEB/MAR           | 20                    | 0                       | 0                                                  |  |
| APR/MAY/JUNE  | 2             | 0           | 0             | APR/MAY/JUNE          | 20                    | 0                       | 0                                                  |  |