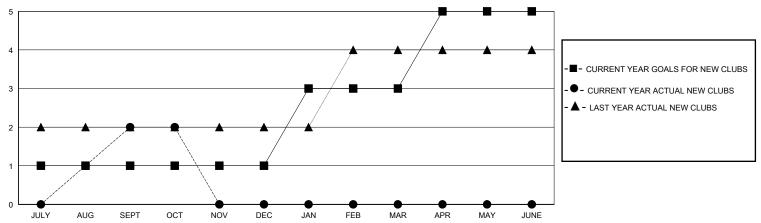

## GOALS AND ACTUAL NEW CLUBS CUMULATIVE

## District 3234D1

GMT: LOCATION INDIA GMT CA

| Clubs         |               |             |               | Members               |                       |                         |                                                    |  |
|---------------|---------------|-------------|---------------|-----------------------|-----------------------|-------------------------|----------------------------------------------------|--|
|               | RESULTS FOR   | R 2023-2024 |               | RESULTS FOR 2023-2024 |                       |                         |                                                    |  |
| QUARTER       | NEW CLUB GOAL | NEW CLUBS   | DROPPED CLUBS | QUARTER MEMB          | ER GROWTH NET<br>GOAL | MEMBER GROWTH<br>ACTUAL | DROPPED<br>MEMBERS ACTUAL<br>(including transfers) |  |
| JULY/AUG/SEPT | 1             | 2           | 2             | JULY/AUG/SEPT         | 10                    | 171                     | 106                                                |  |
| OCT/NOV/DEC   | 0             | 0           | 0             | OCT/NOV/DEC           | 10                    | 21                      | 16                                                 |  |
| JAN/FEB/MAR   | 2             | 0           | 0             | JAN/FEB/MAR           | 20                    | 0                       | 0                                                  |  |
| APR/MAY/JUNE  | 2             | 0           | 0             | APR/MAY/JUNE          | 20                    | 0                       | 0                                                  |  |